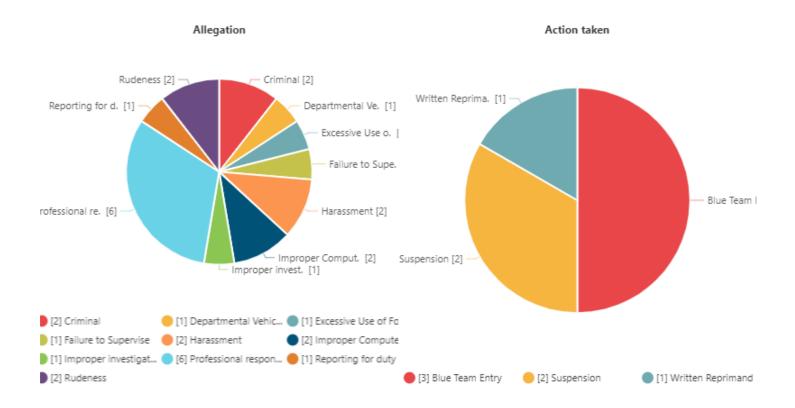

Below is listed the total complaints and their dispositions through the third quarter. When there are multiple policy violations in the same investigations, the most serious dispositions are used in the chart.

## Total results: 19

| ↑ Inc: IA #  | Inc: Created<br>date | Inc: Incident type    | Alg: Allegation             | Inc: Category                | Alg:<br>Finding | Act: Action<br>taken |
|--------------|----------------------|-----------------------|-----------------------------|------------------------------|-----------------|----------------------|
| Comp2023-001 | 01/12/2023           | External<br>Complaint | Improper investigation      | Cleared by Video<br>Evidence | Exonerated      |                      |
| Comp2023-002 | 02/09/2023           | External<br>Complaint | Professional responsibility |                              | Exonerated      |                      |
| Comp2023-002 | 02/09/2023           | External<br>Complaint | Professional responsibility |                              | Exonerated      |                      |
| Comp2023-003 | 03/09/2023           | External<br>Complaint | Professional responsibility |                              | Exonerated      |                      |
| Comp2023-003 | 03/09/2023           | External<br>Complaint | Professional responsibility |                              | Exonerated      |                      |
| Comp2023-004 | 05/16/2023           | External<br>Complaint | Harassment                  |                              | Exonerated      |                      |
| Comp2023-004 | 05/16/2023           | External<br>Complaint | Harassment                  |                              | Exonerated      |                      |
| Comp2023-005 | 05/19/2023           | Internal<br>Complaint | Criminal                    | Cleared by Video<br>Evidence | Exonerated      |                      |
| Comp2023-006 | 05/23/2023           | External<br>Complaint | Rudeness                    | Cleared by Video<br>Evidence | Not sustained   |                      |

| ↑ Inc: IA #  | Inc: Created<br>date | Inc: Incident<br>type | Alg: Allegation             | Inc: Category                | Alg:<br>Finding  | Act: Action<br>taken |
|--------------|----------------------|-----------------------|-----------------------------|------------------------------|------------------|----------------------|
| Comp2023-006 | 05/23/2023           | External<br>Complaint | Failure to Supervise        | Cleared by Video<br>Evidence | Not<br>Sustained |                      |
| Comp2023-007 | 06/06/2023           | External<br>Complaint | Criminal                    | Cleared by Video<br>Evidence | Exonerated       |                      |
| IA2023-001   | 01/26/2023           | Internal<br>Complaint | Professional responsibility |                              | Sustained        | Suspension           |
| IA2023-002   | 08/01/2023           | External<br>Complaint | Rudeness                    |                              | Sustained        | Blue Team Entry      |
| IA2023-003   | 05/08/2023           | External<br>Complaint | Professional responsibility |                              | Not<br>Sustained |                      |
| IA2023-004   | 05/30/2023           | External<br>Complaint | Excessive Use of Force      |                              | Not<br>Sustained |                      |
| IA2023-005   | 06/16/2023           | Internal<br>Complaint | Improper Computer<br>Use    |                              | Sustained        | Written<br>Reprimand |
| IA2023-005   | 06/16/2023           | Internal<br>Complaint | Improper Computer<br>Use    |                              | Sustained        | Suspension           |
| IA2023-006   | 08/24/2023           | Internal<br>Complaint | Departmental<br>Vehicles    |                              | Sustained        | Blue Team Entry      |
| IA2023-007   | 08/31/2023           | Internal<br>Complaint | Reporting for duty          |                              | Sustained        | Blue Team Entry      |